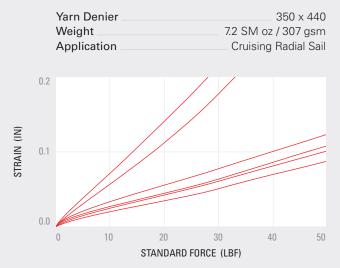

able and powerful radial sailcloth.

Newport Pro Radial is the most recent addition to the Challenge Radial product line. As the inventor and leader of Radial woven sailcloth, Challenge has continued to innovate to serve the needs of sailors. Newport PR combines the technology of Warp-Drive and Fastnet to deliver a very durable radial sail which still has high performance. Newport PR uses the same Fiber 104 which is in Marblehead, and is finished with powerful shrinkage technology.

Sailors who are looking for a performance upgrade from a crosscut sail, but still want the durability of a high quality woven will excel with Newport PR. The combination of technology in this line provides a strong alternative to a very expensive Warp-Drive Sail or a Cruising Laminate Sail.

## Specifications